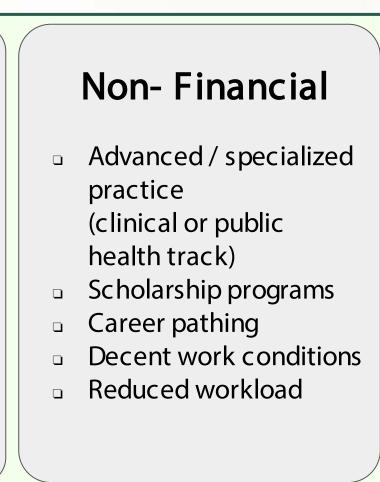

### REINTEGRATION

- Reintegration programs
- □ J ob security upon return

**Average Enrollees Medicine Education** 19,110 (2012-2016)**Nursing Education** 47,906 (2014 - 2017)**Midwifery Education** 10,320 (2014 - 2017)