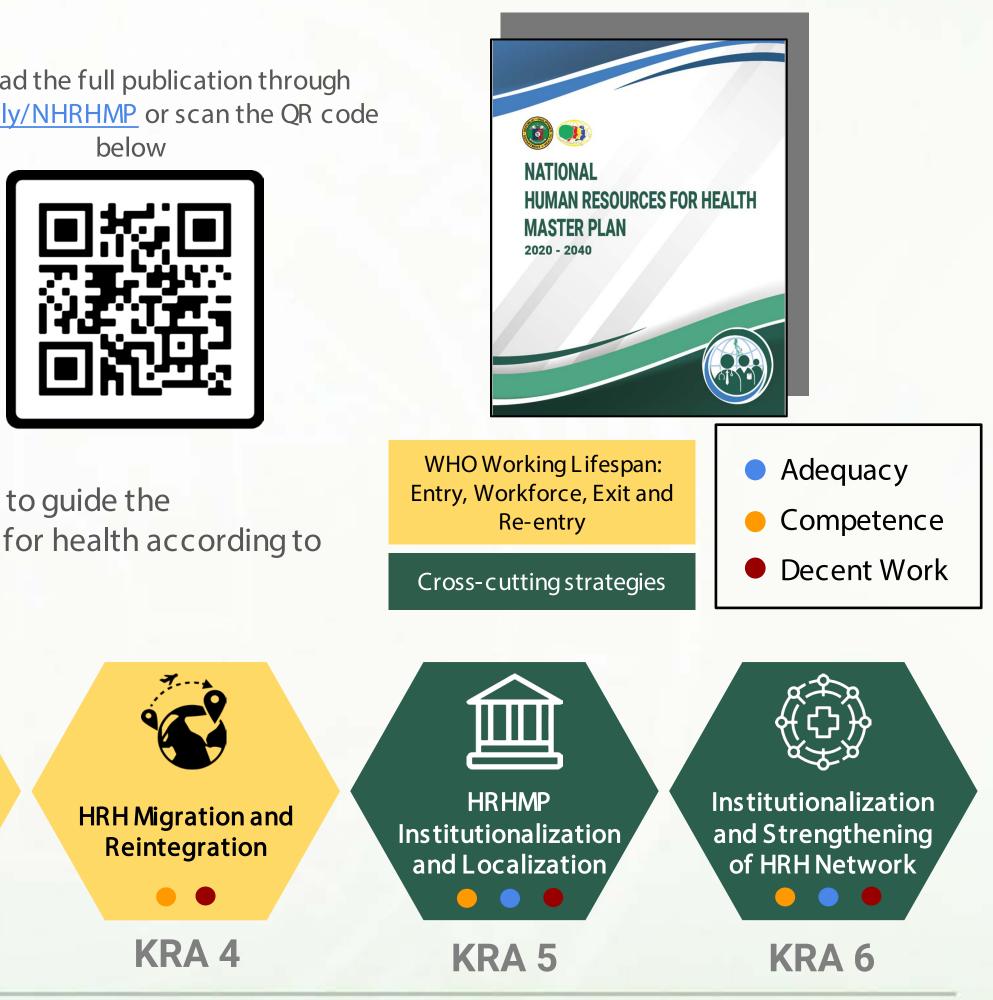

Republic of the Philippines Department of Health

/doh.gov.ph

Bilateral and multi-lateral agreements Leadership Capacity and Development for HRH

Advocacy for the review and possible revision the WHO Code of Practice

### REINTEGRATION

- Reintegration programs
- □ J ob security upon return

**Average Enrollees Medicine Education** 19,110 (2012-2016)**Nursing Education** 47,906 (2014 - 2017)**Midwifery Education** 10,320 (2014 - 2017)