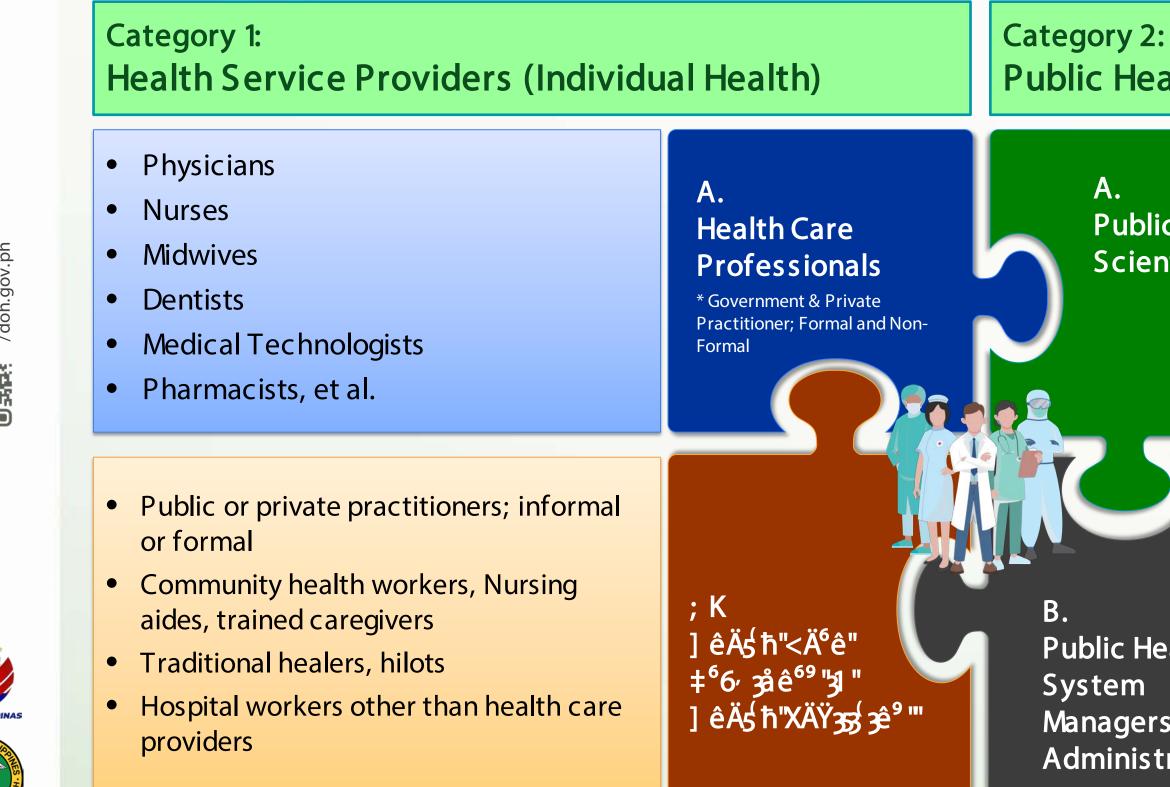

# The health workforce in the time of **Universal Health Care**

7

Republic of the Philippines Department of Health doh.gov.ph

Public Health Professionals (Population Health)

| A.<br>Public Health<br>Scientists           | <ul> <li>Epidemiologists</li> <li>Biostatisticians</li> <li>Virologists</li> <li>Geneticists</li> <li>Ethicists</li> <li>Veterinary Epidemiologists, et al.</li> </ul>                                                                                                                                                                                                                                                                                                                                                                                                                                                                                                                                                                                                                                                                                                                                                                                                                                                                                                                                                                                                                                                                                                                                                                                                                                                                                                                                                                                                                                                                                                                                                                                                                                                                                                                                                                                                                                                                                                                                                                           |
|---------------------------------------------|--------------------------------------------------------------------------------------------------------------------------------------------------------------------------------------------------------------------------------------------------------------------------------------------------------------------------------------------------------------------------------------------------------------------------------------------------------------------------------------------------------------------------------------------------------------------------------------------------------------------------------------------------------------------------------------------------------------------------------------------------------------------------------------------------------------------------------------------------------------------------------------------------------------------------------------------------------------------------------------------------------------------------------------------------------------------------------------------------------------------------------------------------------------------------------------------------------------------------------------------------------------------------------------------------------------------------------------------------------------------------------------------------------------------------------------------------------------------------------------------------------------------------------------------------------------------------------------------------------------------------------------------------------------------------------------------------------------------------------------------------------------------------------------------------------------------------------------------------------------------------------------------------------------------------------------------------------------------------------------------------------------------------------------------------------------------------------------------------------------------------------------------------|
|                                             | <ul> <li>] êÄ5 h''+653Ÿ1 /\#5Ä1131 Ŋ/\X31 Ä1 Ÿ31 Ŋ'''<br/>+6ÄY<sup>(</sup>3 561ê<sup>69</sup></li> <li>] êÄ5 h''• êŊ 5Ä<sup>(</sup>361''+6ÄY<sup>(</sup>3 561ê<sup>69</sup></li> <li>+66Ÿ1 60 ê1<sup>('''' 3</sup> êŸ3Ä5<sup>9(9</sup>)</li> </ul>                                                                                                                                                                                                                                                                                                                                                                                                                                                                                                                                                                                                                                                                                                                                                                                                                                                                                                                                                                                                                                                                                                                                                                                                                                                                                                                                                                                                                                                                                                                                                                                                                                                                                                                                                                                                                                                                                               |
| ic Health<br>em<br>agers and<br>inistrators | <ul> <li>∓ 6 Y<sub>1</sub> e0 er er 345 er 34</li></ul> |