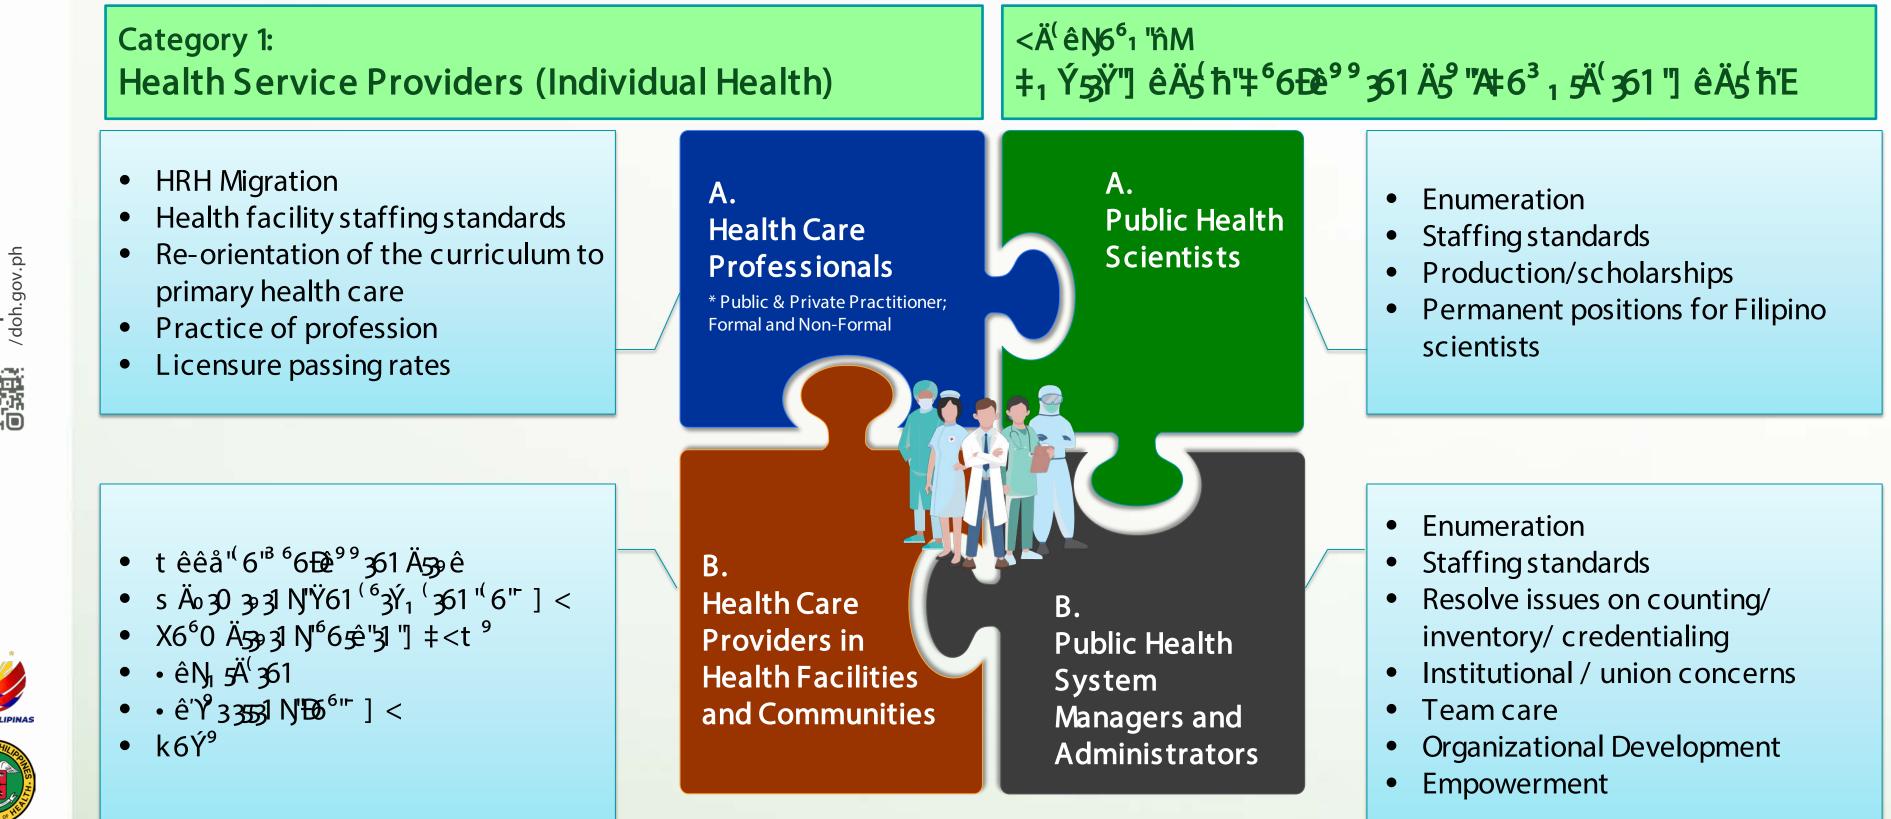

# The health workforce in the time of **Universal Health Care**

7

Republic of the Philippines Department of Health doh.gov.ph

Public Health Professionals (Population Health)

| A.<br>Public Health<br>Scientists           | <ul> <li>Epidemiologists</li> <li>Biostatisticians</li> <li>Virologists</li> <li>Geneticists</li> <li>Ethicists</li> <li>Veterinary Epidemiologists, et al.</li> </ul>                                                                                                                                                                                                                                                                                                                                                                                                                                                                                                                                                                                                                                                                                                                                                                                                                                                                                                                                                                                                                                                                                                                                                                                                                                                                                                                                                                                                                                                                                                                                                                                                                                                                                                                                                                                                                                                                                                                                                                           |
|---------------------------------------------|--------------------------------------------------------------------------------------------------------------------------------------------------------------------------------------------------------------------------------------------------------------------------------------------------------------------------------------------------------------------------------------------------------------------------------------------------------------------------------------------------------------------------------------------------------------------------------------------------------------------------------------------------------------------------------------------------------------------------------------------------------------------------------------------------------------------------------------------------------------------------------------------------------------------------------------------------------------------------------------------------------------------------------------------------------------------------------------------------------------------------------------------------------------------------------------------------------------------------------------------------------------------------------------------------------------------------------------------------------------------------------------------------------------------------------------------------------------------------------------------------------------------------------------------------------------------------------------------------------------------------------------------------------------------------------------------------------------------------------------------------------------------------------------------------------------------------------------------------------------------------------------------------------------------------------------------------------------------------------------------------------------------------------------------------------------------------------------------------------------------------------------------------|
|                                             | <ul> <li>] êÄ5 h''+653Ÿ1 /\#5Ä1131 Ŋ/\X31 Ä1 Ÿ31 Ŋ'''<br/>+6ÄY<sup>(</sup>3 561ê<sup>69</sup></li> <li>] êÄ5 h''• êŊ 5Ä<sup>(</sup>361''+6ÄY<sup>(</sup>3 561ê<sup>69</sup></li> <li>+66Ÿ1 60 ê1<sup>('''' 3</sup> êŸ3Ä5<sup>9(9</sup>)</li> </ul>                                                                                                                                                                                                                                                                                                                                                                                                                                                                                                                                                                                                                                                                                                                                                                                                                                                                                                                                                                                                                                                                                                                                                                                                                                                                                                                                                                                                                                                                                                                                                                                                                                                                                                                                                                                                                                                                                               |
| ic Health<br>em<br>agers and<br>inistrators | <ul> <li>∓ 6 Y<sub>1</sub> e0 er er 345 er 34</li></ul> |

# The health workforce in the time of **Universal Health Care**