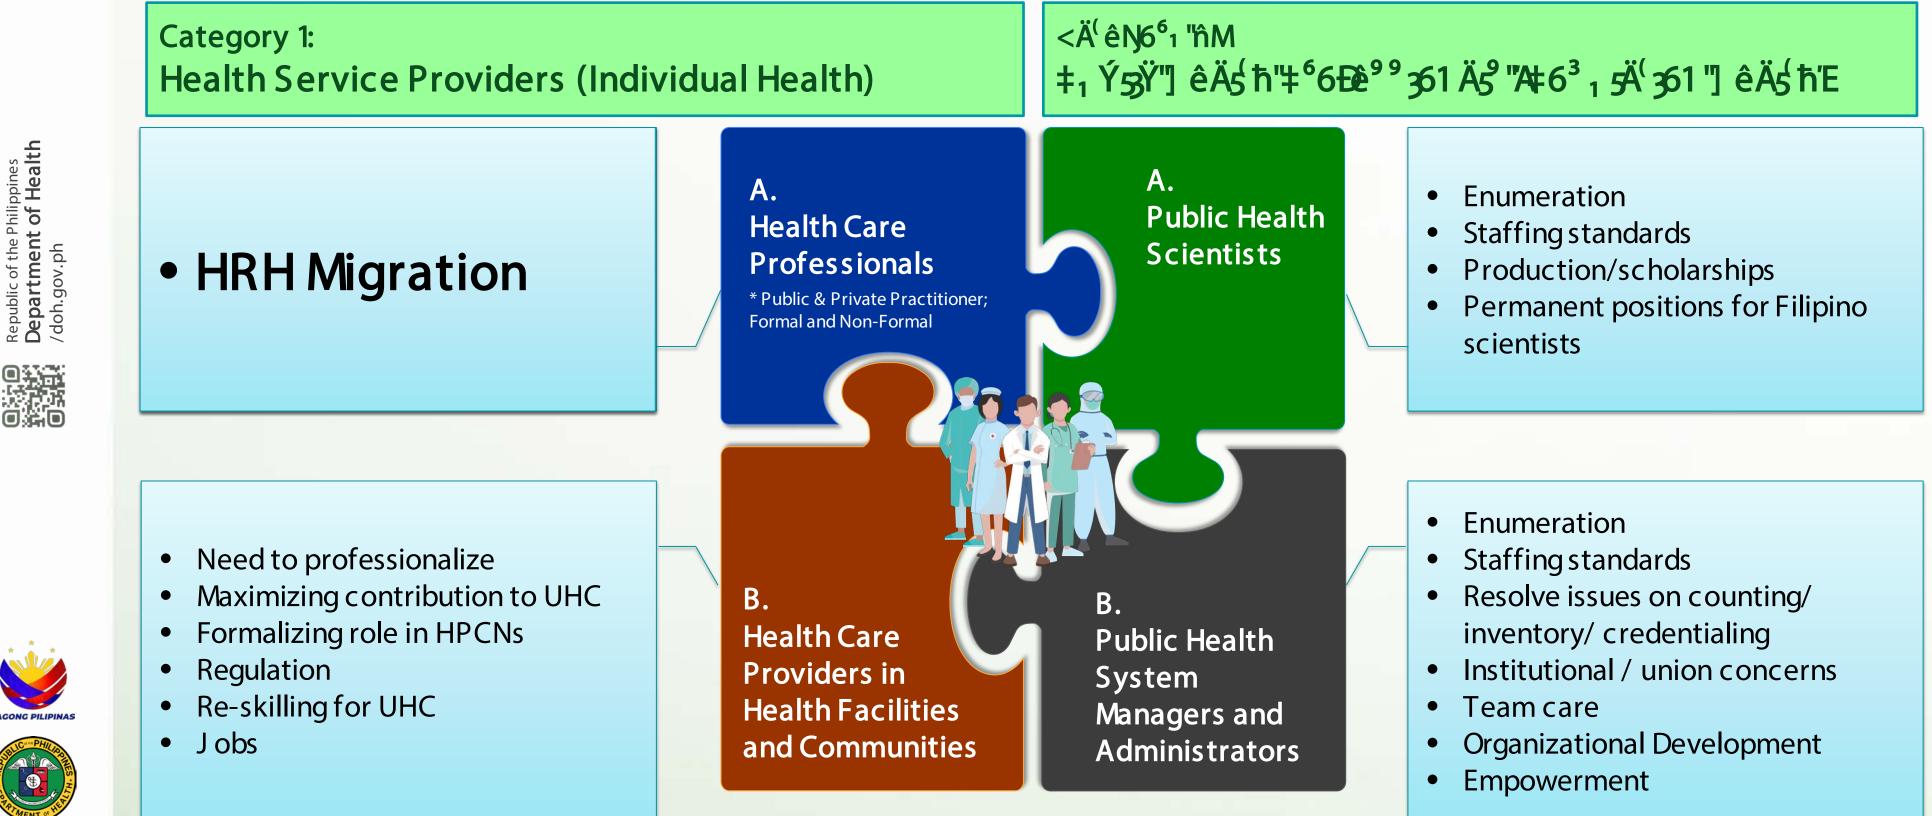

## **HRH Migration Through the Lens of** Decolonization

Johanna Solon Banzon, RN, MScIH, DTMPH Director IV, Health Human Resource Development Bureau **Department of Health, Philippines** 

PRINCE MAHIDOL AWARD CONFERENCE 2024

# The health workforce in the time of **Universal Health Care**