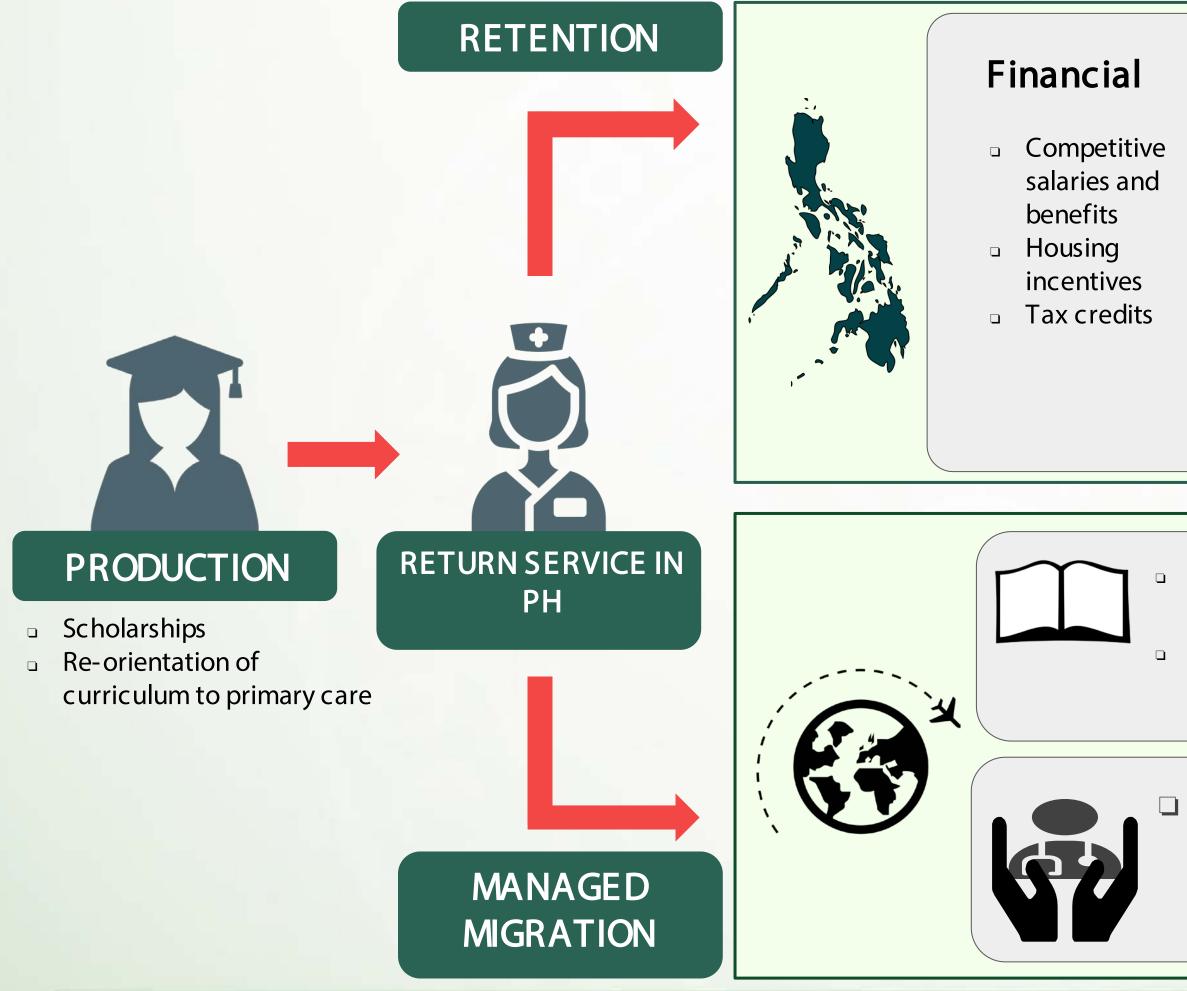

Republic of the Philippines Department of Health

/doh.gov.ph

Bilateral and multi-lateral agreements Leadership Capacity and Development for HRH

Advocacy for the review and possible revision the WHO Code of Practice

### REINTEGRATION

- Reintegration programs
- □ J ob security upon return

**Average Enrollees Medicine Education** 19,110 (2012-2016)**Nursing Education** 47,906 (2014 - 2017)**Midwifery Education** 10,320 (2014 - 2017)